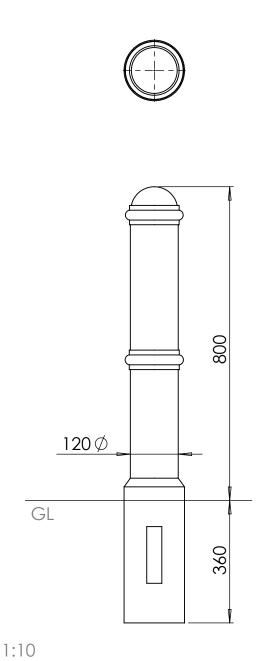

## Cast Iron Bollards | ASF 106

**Material:** 

Standard Finish: Optional Finish:

**Adaptations:** 

Reflective Bands: Ram Raid Options: Logos / Coats of Arms: 100% recycled, engineering grade 250 cast iron or any grade of ductile cast iron